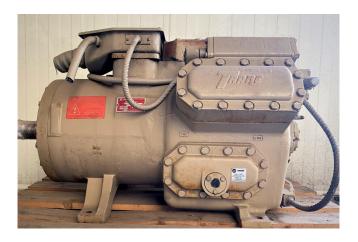

#### **Used Trane CRHR600 G2RB.U**

Used Trane CRHR600 G2RB.U Semihermetic 4 cylinder piston compressor. Equipped with a 3-phase Electromotor with 400V and 50Hz.

\*Why choose for HOSBV? Were not only the largest used refrigeration specialist in Europe, but also, we deliver all equipment including an extensive test, warranty and industrial cleaning. \*If requested we are happy to arrange your logistics.