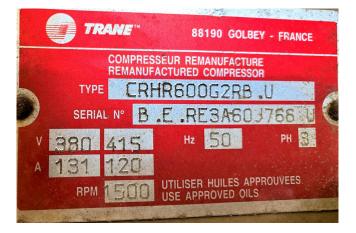

# Trane CRHR600 G2RB.U

# **Specifications**

| Trane                     |
|---------------------------|
| CRHR600 G2RB.U            |
| Freon                     |
| 235,0                     |
| 175,0                     |
| 142,5                     |
| 115,0                     |
| /                         |
| /                         |
| 219                       |
| *Cooling capacity at      |
| -15ºC/+40ºC is 86 kW      |
| Cooling capacity is 154,4 |
| kW *given at 54.4°C       |
| condensing temp. 7.2°C    |
| evaporating temp. 8.5°C   |
| subcooling 11.1°C         |
| superheat. (ARI           |
| conditions).              |
| 513 kg                    |
| 1100x630x620 mm           |
| (LxWxH)                   |
| 1                         |
|                           |

#### **Used Trane CRHR600 G2RB.U**

Used Trane CRHR600 G2RB.U Semihermetic 4 cylinder piston compressor. Equipped with a 3-phase Electromotor with 400V and 50Hz.

\*Why choose for HOSBV? Were not only the largest used refrigeration specialist in Europe, but also, we deliver all equipment including an extensive test, warranty and industrial cleaning. \*If requested we are happy to arrange your logistics.